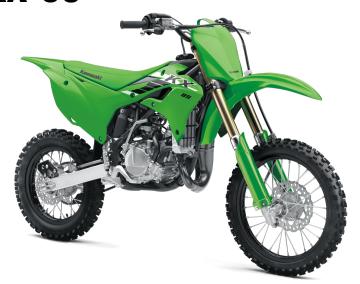

| P | 01 | NI | ER |
|---|----|----|----|
|   |    |    |    |

**Engine** 

2-stroke, single-cylinder with exhaust power valve (KIPS), liquid-cooled

Displacement 84cc

Bore x Stroke 48.5 x 45.8mm

Compression Ratio

10.9:1 (low speed) / 9.0:1 (high speed)

Fuel System

28mm Keihin carburetor

Ignition

CDI with Digital Advance

**Transmission** 

6-speed, return shift, with wet multi-disc

manual clutch

Final Drive

Chain

## **PERFORMANCE**

Front
Suspension /
Wheel Travel

36mm inverted telescopic cartridge fork with 20-way compression damping/10.8 in

Rear Suspension / Wheel Travel Uni-Trak® single shock system with 24-way compression and 21-way rebound damping, plus adjustable spring preload/10.8 in

Front Tire

**Rear Tire** 90/100-14

Front Brakes

Single 220mm petal disc with dual-piston

caliper

**Rear Brakes** 

Single 184mm petal disc with single-piston

caliper

30.1 in

## **DETAILS**

**Overall Width** 

Frame Type High-tensile steel perimeter design with subframe member

Rake/Trail 29.0°/3.8 in

Overall Length 72.0 in

Overall Height 43.3 in

Ground 11.4 in Clearance

Seat Height 32.7 in

Curb Weight 164.4 lb\*

Fuel Capacity 1.32 gal

Wheelbase 49.8 in

Special Features ERGO-FIT®

**Color Choices** Lime Green

Warranty Not Available

70/100-17