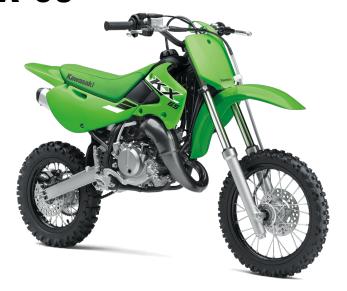

80/100-12

caliper

caliper

12.0 in

|   | <b>~</b> |   | FR |
|---|----------|---|----|
| u |          |   | LU |
|   |          | - | -  |
|   |          |   |    |

Engine 2-stroke, single-cylinder, liquid-cooled

**Displacement** 64cc

Bore x Stroke 44.5 x 41.6mm

Compression

Ratio

8.4:1

Fuel System 24mm Mikuni carburetor

**Ignition** CDI with Digital Advance

**Transmission** 6-speed, return shift, with wet multi-disc

manual clutch

Final Drive Chain

## DETAILS

**Rear Tire** 

**Front Brakes** 

**Rear Brakes** 

Frame Type High-tensile steel semi-double cradle

Single 180mm disc with single-piston

Single 180mm disc with single-piston

Rake/Trail 27.0°/2.4 in

Overall Length 62.6 in

Overall Width 29.9 in

Overall Height 37.6 in

Clearance

Ground

Seat Height 29.9 in

Curb Weight 132.2 lb\*

Fuel Capacity 1.0 gal

Wheelbase 44.1 in

Color Choices Lime Green

**Warranty** Not Available

## **PERFORMANCE**

Front
Suspension /
Wheel Travel

33mm leading axle telescopic fork with 4way rebound damping/8.3 in

Rear Suspension / Wheel Travel Uni-Trak® single shock system with stepless 3-turns rebound damping and fully adjustable spring preload/9.4 in

**Front Tire** 

60/100-14