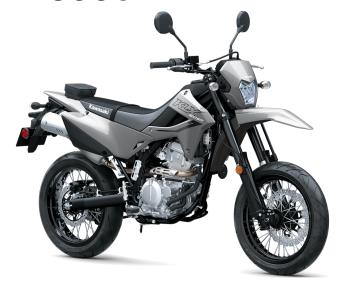

## **POWER**

Engine 4-stroke single, DOHC, liquid-cooled

**Displacement** 292cc

Bore x Stroke 78.0 x 61.2mm

Compression

Ratio

11.1:1

Fuel System DFI® with 34mm Keihin throttle body

Ignition CDI

**Transmission** 6-speed, return shift with wet multi-disc

manual clutch

Final Drive Chain

## **DETAILS**

**Rear Tire** 

**Front Brakes** 

**Rear Brakes** 

Frame Type Semi Double Cradle

Rake/Trail 25.0°/2.8 in

Overall Length 83.3 in

Overall Width 31.1 in

Overall Height 44.7 in

**Ground Clearance** 

9.3 in

Seat Height 33.9 in

Curb Weight 304.3 lb\*

Fuel Capacity 2.0 gal

Wheelbase 56.5 in

**Color Choices** Battle Gray, Phantom Blue

## **PERFORMANCE**

Front
Suspension /
Wheel Travel

43mm inverted cartridge fork with adjustable compression damping / 9.1 in

Rear Suspension / Wheel Travel Uni-Trak® gas charged shock with piggyback reservoir with adjustable rebound damping and spring preload/ 8.1

ın

Front Tire 110/70-17