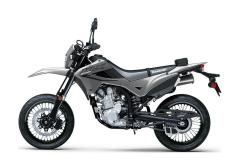

## **POWER**

Engine 4-stroke single, DOHC, liquid-cooled

**Displacement** 292cc

Bore x Stroke 78.0 x 61.2mm

Compression

Ratio

11.1:1

Fuel System DFI® with 34mm Keihin throttle body

Ignition CDI

**Transmission** 6-speed, return shift with wet multi-disc

manual clutch

Final Drive Chain

## **DETAILS**

**Rear Tire** 

**Front Brakes** 

**Rear Brakes** 

Frame Type Semi Double Cradle

Rake/Trail 25.0°/2.8 in

Overall Length 83.3 in

Overall Width 31.1 in

Overall Height 44.7 in

**Ground Clearance** 

9.3 in

Seat Height 33.9 in

Curb Weight 304.3 lb\*

Fuel Capacity 2.0 gal

Wheelbase 56.5 in

**Color Choices** Battle Gray, Phantom Blue

## **PERFORMANCE**

Front
Suspension /
Wheel Travel

43mm inverted cartridge fork with adjustable compression damping / 9.1 in

Rear Suspension / Wheel Travel Uni-Trak® gas charged shock with piggyback reservoir with adjustable rebound damping and spring preload/ 8.1

ın

Front Tire 110/70-17