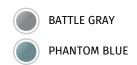

Overall Height 44.7 in

**Ground Clearance** 

9.3 in

Seat Height 33.9 in

Curb Weight 304.3 lb\*

Fuel Capacity 2.0 gal

Wheelbase 56.5 in

**Color Choices** Battle Gray, Phantom Blue