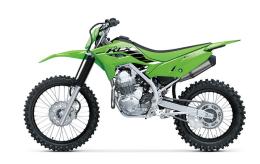

## KLX<sup>®</sup>230R

100/100-18

piston caliper

## **POWER**

**Engine** 4-stroke, single-cylinder, SOHC, air-cooled **Displacement** 233cc **Bore x Stroke** 67.0 x 66.0mm Compression 9.4:1 Ratio DFI® with 32mm Keihin throttle body **Fuel System** Ignition TCBI with electronic advance **Transmission** 6-speed, return shift with wet multi-disc manual clutch

## **DETAILS**

**Frame Type** 

Rear Tire

High-tensile steel, box-section perimeter 25.4° / 4.2 in Rake/Trail **Overall Length** 80.5 in **Overall Width** 33.3 in **Overall Height** 47.2 in Ground 11.4 in Clearance **Seat Height** 35.6 in **Curb Weight** 262.4 lb\* / 264.5 lb\* 50-State Model **Fuel Capacity** 1.7 gal Wheelbase 54.1 in

## **PERFORMANCE**

Chain

**Final Drive** 

37mm telescopic fork/9.8 in **Front** Suspension / **Wheel Travel** Uni-Trak® linkage system and single shock Rear with adjustable spring preload/9.8 in Suspension / **Wheel Travel Front Tire** 80/100-21