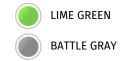

## KLX<sup>®</sup>230R









100/100-18

piston caliper

## **POWER**

**Engine** 4-stroke, single-cylinder, SOHC, air-cooled **Displacement** 233cc **Bore x Stroke** 67.0 x 66.0mm Compression 9.4:1 Ratio DFI® with 32mm Keihin throttle body **Fuel System** Ignition TCBI with electronic advance **Transmission** 6-speed, return shift with wet multi-disc manual clutch

|              | 1007 100 10                                            |
|--------------|--------------------------------------------------------|
| Front Brakes | Single 240mm petal disc with a dual-<br>piston caliper |
| Rear Brakes  | Single 220mm petal disc with single-                   |

## **DETAILS**

**Frame Type** 

Rear Tire

High-tensile steel, box-section perimeter 25.4° / 4.2 in Rake/Trail **Overall Length** 80.5 in **Overall Width** 33