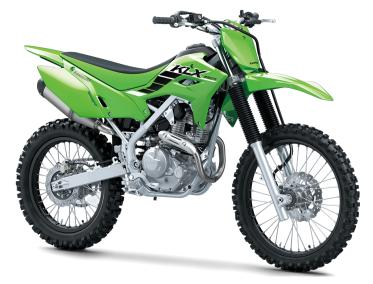

## KLX<sup>®</sup>230R

100/100-18

piston caliper

## **POWER**

**Engine** 4-stroke, single-cylinder, SOHC, air-cooled **Displacement** 233cc **Bore x Stroke** 67.0 x 66.0mm Compression 9.4:1 Ratio DFI® with 32mm Keihin throttle body **Fuel System** Ignition TCBI with electronic advance **Transmission** 6-speed, return shift with wet multi-disc manual clutch

## **DETAILS**

**Frame Type** 

Rear Tire

High-tensile steel, box-section perimeter 25.4° / 4.2 in Rake/Trail **Overall Length** 80.5 in **Overall Width** 33.3 in **Overall Height** 47.2 in Ground 11.4 in Clearance **Seat Height** 35.6 in **Curb Weight** 262.4 lb\* / 264.5 lb\* 50-State Model **Fuel Capacity** 1.7 gal Wheelbase 54.1 in

## **PERFORMANCE**

Chain

**Final Drive** 

37mm telescopic fork/9.8 in **Front** Suspension / **Wheel Travel** Uni-Trak® linkage system and single shock Rear with adjustable spring preload/9.8 in Suspension / **Wheel Travel Front Tire** 80/100-21