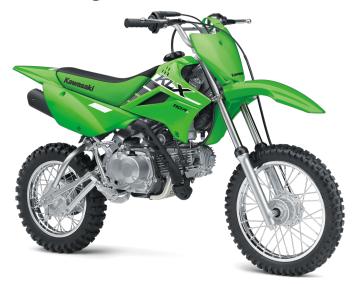

# KLX®110R L

### **POWER**

**Engine** 4-stroke, single-cylinder, SOHC, air-cooled

**Displacement** 112cc

**Bore x Stroke** 53.0 x 50.6mm

9.5:1

Compression

**Ratio** 

**Fuel System** Keihin PB18 carburetor and screw type

### **DETAILS**

Backbone frame, high-tensile steel **Frame Type** 

24.2°/1.9 in Rake/Trail

**Overall Length** 61.4 in

**Overall Width** 25.6 in

**Overall Height** 39.0 in

10.4 in Ground Clearance

**Seat Height** 28.7 in