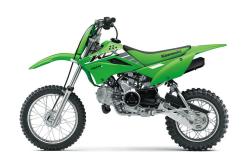

# KLX®110R L

### **POWER**

**Engine** 4-stroke, single-cylinder, SOHC, air-cooled

**Displacement** 112cc

**Bore x Stroke** 53.0 x 50.6mm

9.5:1

Compression

**Ratio** 

**Fuel System** Keihin PB18 carburetor and screw type

### **DETAILS**

Backbone frame, high-tensile steel **Frame Type** 

24.2°/1.9 in Rake/Trail

**Overall Length** 61.4 in

**Overall Width** 25.6 in

**Overall Height** 39.0 in

10.4 in Ground Clearance

**Seat Height** 28.7 in