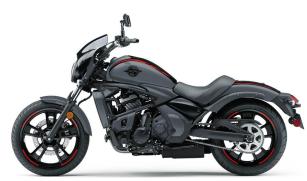

## **VULCAN® S CAFE ABS**

**Curb Weight** 502.7 lb\*

**Fuel Capacity** 3.7 gal

Wheelbase 62.0 in

**Color Choices** Metallic Matte Dark Gray/Metallic Flat Spark

12 Month Limited Warranty Warranty