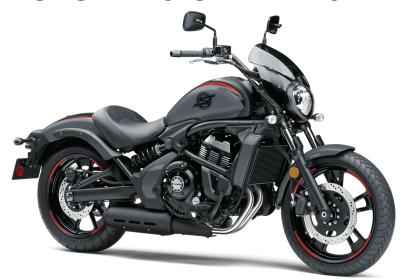

## **VULCAN® S CAFE ABS**

**Curb Weight** 502.7 lb\*

**Fuel Capacity** 3.7 gal

Wheelbase 62.0 in

**Color Choices** Metallic Matte Dark Gray/Metallic Flat Spark

12 Month Limited Warranty Warranty