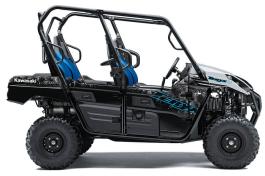

## 2024 TERYX4™









## **POWER**

**Engine** 4-stroke, SOHC, 4-valve V-twin, liquid-cooled

Displacement 783cc

**Maximum Torque** 47.0 lb-ft @ 5,500 rpm

**Bore x Stroke** 85.0 x 69.0mm

**Compression Ratio** 10.7:1

**Fuel System** DFI® with two 36mm Mikuni throttle bodies

TCBI with Electronic Advance Ignition

**Starting System Flectric** 

**Transmission** Automatic CVT with centrifugal clutch (H,L,N,R)

**Final Drive** Selectable 2WD/4WD with locking front differential,

shaft

**Engine Braking** Yes **Ground Clearance** 11.2 in

**Fuel Capacity** 7.9 gal **Turning Radius** 16.7 ft

**Cargo Bed Dimensions** (LxWxH)

17.9 x 47.6 x 8.7 in

**Cargo Bed Load** 

Capacity

249 lb

**Payload Capacity** 1,109 lb

**Seating Capacity** 

**Towing Capacity** 1,300 lb

Lighting (2) incandescent headlights, (2) L