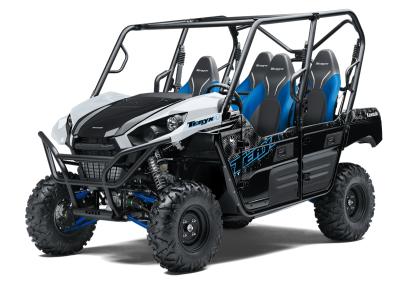

## 2024 TERYX4™









## **POWER**

**Engine** 4-stroke, SOHC, 4-valve V-twin, liquid-cooled

Displacement 783cc

**Maximum Torque** 47.0 lb-ft @ 5,500 rpm

**Bore x Stroke** 85.0 x 69.0mm

**Compression Ratio** 10.7:1

**Fuel System** DFI® with two 36mm Mikuni throttle bodies

TCBI with Electronic Advance Ignition

**Starting System Flectric** 

**Transmission** Automatic CVT with centrifugal clutch (H,L,N,R)

**Final Drive** Selectable 2WD/4WD with locking front differential,

shaft

**Engine Braking** Yes **Ground Clearance** 11.2 in

**Fuel Capacity** 7.9 gal **Turning Radius** 16.7 ft

**Cargo Bed Dimensions** (LxWxH)

17.9 x 47.6 x 8.7 in

**Cargo Bed Load** 

Capacity

249 lb

**Payload Capacity** 1,109 lb

**Seating Capacity** 

**Towing Capacity** 1,300 lb

Lighting (2) incandescent headlights, (