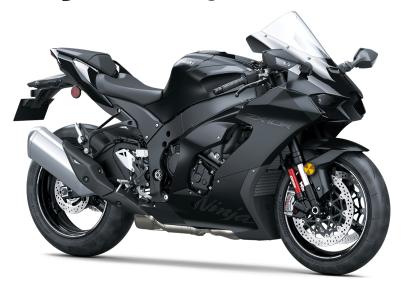

**Curb Weight** 456.4 lb\* (ABS), 452.0 lb\* (non-ABS)

Fuel Capacity 4.5 gal

Wheelbase 57.1 in

Special Features 4.3" Full-Color TFT Instrumentation, Smartphone

Connectivity via RIDEOLOGY THE APP

Color Choices Metallic Flat Spark Black/Ebony