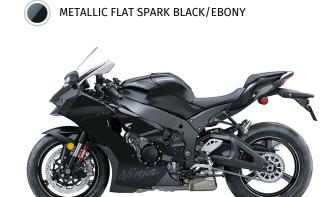

**Curb Weight** 456.4 lb\* (ABS), 452.0 lb\* (non-ABS)

Fuel Capacity 4.5 gal

Wheelbase 57.1 in

Special Features 4.3" Full-Color TFT Instrumentation, Smartphone

Connectivity via RIDEOLOGY THE APP

Color Choices Metallic Flat Spark Black/Ebony