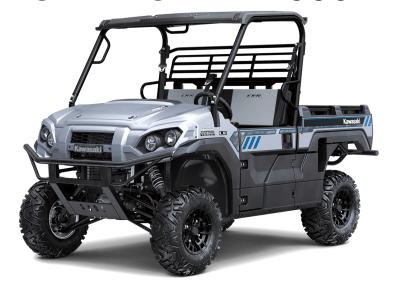

# **MULE PRO-FXR™ 1000 LE**

and parking indicators, seatbelt reminder lamps

**Additional Features** Roof, Rear Bumper, Contoured Two-Tone Bench Seat,

**Additional Cup Holders** 

**Color Choices** Ice Grav

Warranty Kawasaki STRONG 3-Year Limited Warranty