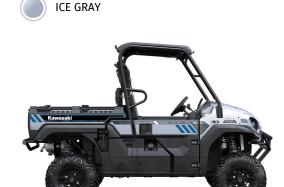

and parking indicators, seatbelt reminder lamps

**Additional Features** Roof, Rear Bumper, Contoured Two-Tone Bench Seat,

**Additional Cup Holders** 

**Color Choices** Ice Grav

Warranty Kawasaki STRONG 3-Year Limited Warranty