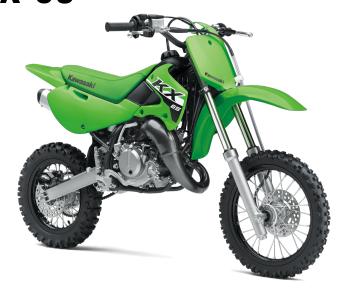

|   | <b>~</b> |   | FR |
|---|----------|---|----|
| u |          |   | LU |
|   |          | - | -  |
|   |          |   |    |

**Engine** 2-stroke single, liquid-cooled

**Displacement** 64cc

Bore x Stroke 44.5 x 41.6mm

Compression

**Ratio** 

8.4:1

Fuel System 24mm Mikuni carburetor

**Ignition** CDI with Digital Advance

**Transmission** 6-speed, return shift, with wet multi-disc

manual clutch

Final Drive Chain

## **PERFORMANCE**

Front
Suspension /
Wheel Travel

33mm leading axle telescopic fork with 4way rebound damping/8.3 in

Rear Suspension / Wheel Travel Uni-Trak® single shock system with stepless 3-turns rebound damping and fully adjustable spring preload/9.4 in

Front Tire 60/100-14

Front Brakes Single 180mm disc wit

80/100-12

Front Brakes Single 180mm disc with single-piston caliper

catiper

**Rear Brakes** Single 180mm disc with single-piston

caliper

## **DETAILS**

**Rear Tire** 

Frame Type High-tensile steel semi-double cradle

Rake/Trail 27°/2.4 in

Overall Length 62.6 in

Overall Width 29.9 in

Overall Height 37.6 in

Ground 12.0 in Clearance

Seat Height 29.9 in

Curb Weight 132.2 lb\*

Fuel Capacity 1.0 gal

Wheelbase 44.1 in

Color Choices Lime Green

**Warranty** Not Available