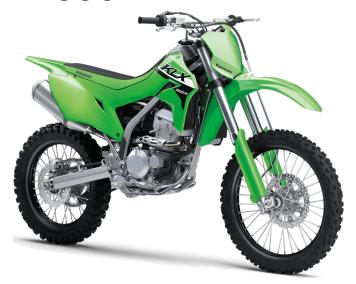

## KLX®300R

4.6 x 18

piston caliper

piston caliper

Single 270mm petal disc with a dual-

Single 240mm petal disc with single-

## **DETAILS**

**Rear Tire** 

**Front Brakes** 

**Rear Brakes** 

Semi-Double Cradle **Frame Type** 

26.9° / 4.3 in Rake/Trail

86.6 in **Overall Length** 

**Overall Width** 32.5 in

## **PERFORMANCE**

**Front** Suspension / **Wheel Travel**  43mm inverted telescopic fork with adjustable compression damping /11.2 in

Rear Suspension / **Wheel Travel**  Uni-Trak® gas charged shock with piggyback reservoir with adjustable compression, rebound damping and

spring preload/11.2 in

**Front Tire** 3.0 x 21

Scan with camera to view videos. key features and more.