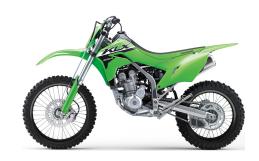

## KLX®300R

4.6 x 18

piston caliper

piston caliper

Single 270mm petal disc with a dual-

Single 240mm petal disc with single-

## **DETAILS**

**Rear Tire** 

**Front Brakes** 

**Rear Brakes** 

Semi-Double Cradle **Frame Type** 

26.9° / 4.3 in Rake/Trail

86.6 in **Overall Length** 

**Overall Width** 32.5 in

## **PERFORMANCE**

**Front** Suspension / **Wheel Travel**  43mm inverted telescopic fork with adjustable compression damping /11.2 in

Rear Suspension / **Wheel Travel**  Uni-Trak® gas charged shock with piggyback reservoir with adjustable compression, rebound damping and

spring preload/11.2 in

**Front Tire** 3.0 x 21

Scan with camera to view videos. key features and more.