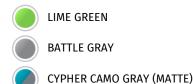

### **DETAILS**

**Frame Type** 

Rake/Trail

| Overall Length      | 85.6 in                                              |  |  |  |  |
|---------------------|------------------------------------------------------|--|--|--|--|
| Overall Width       | 32.3 in                                              |  |  |  |  |
| Overall Height      | 46.7 in                                              |  |  |  |  |
| Ground<br>Clearance | 10.8 in                                              |  |  |  |  |
| Seat Height         | 35.2 in                                              |  |  |  |  |
| Curb Weight         | 302.1 lb*                                            |  |  |  |  |
| Fuel Capacity       | 2.0 gal                                              |  |  |  |  |
| Wheelbase           | 56.7 in                                              |  |  |  |  |
| Color Choices       | Lime Green, Battle Gray, Cypher Camo Gray<br>(Matte) |  |  |  |  |
| Warranty            | 12 Month Limited Warranty                            |  |  |  |  |
|                     |                                                      |  |  |  |  |