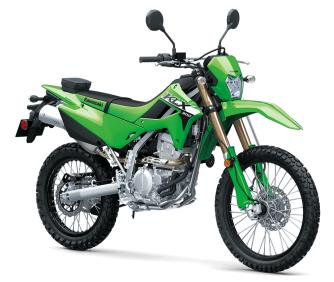

# **KLX**<sup>®</sup>300

| F | N | V | V | F | R |
|---|---|---|---|---|---|
|   | • |   |   | _ | - |

**Front Brakes** caliper Engine 4-stroke single, DOHC, liquid-cooled **Rear Brakes Displacement** 292cc caliper **Bore x Stroke** 78.0 x 61.2mm

### **DETAILS**

**Frame Type** 

Rake/Trail

| Overall Length      | 85.6 in                                              |  |  |  |  |
|---------------------|------------------------------------------------------|--|--|--|--|
| Overall Width       | 32.3 in                                              |  |  |  |  |
| Overall Height      | 46.7 in                                              |  |  |  |  |
| Ground<br>Clearance | 10.8 in                                              |  |  |  |  |
| Seat Height         | 35.2 in                                              |  |  |  |  |
| Curb Weight         | 302.1 lb*                                            |  |  |  |  |
| Fuel Capacity       | 2.0 gal                                              |  |  |  |  |
| Wheelbase           | 56.7 in                                              |  |  |  |  |
| Color Choices       | Lime Green, Battle Gray, Cypher Camo Gray<br>(Matte) |  |  |  |  |
| Warranty            | 12 Month Limited Warranty                            |  |  |  |  |
|                     |                                                      |  |  |  |  |