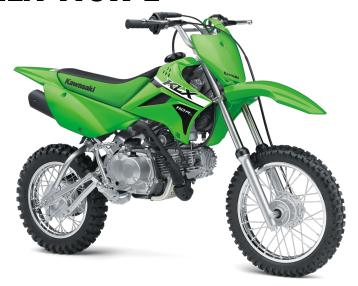

## KLX®110R L

3.00 x 12

## **POWER**

**Engine** 4-stroke single, SOHC, air-cooled

**Displacement** 112cc

Bore x Stroke 53.0 x 50.6mm

Compression

Ratio

9.5:1

Fuel System 18mm Keihin carburetor and screw type

## **DETAILS**

Frame Type Backbone frame, high-tensile steel

Rake/Trail 24.2°/1.9 in

Overall Length 61.4 in

Overall Width 25.6 in

Overall Height 39.0 in

Ground 10.4 in Clearance

Seat Height 28.7 in

Curb Weight 167.5 lb\*

Fuel Capacity 1.0 gal

Wheelbase 42.3 in

**Color Choices** Lime Green, Battle Gray

**Warranty** 6 Months

## **PERFORMANCE**

Front
Suspension /
Wheel Travel

30mm hydraulic telescopic fork/5.5 in

Rear

Suspension / Wheel Travel Swingarm with single hydraulic shock/5.2

III

Front Tire 2.50 x 14

Scan with camera to view videos, key features and more.