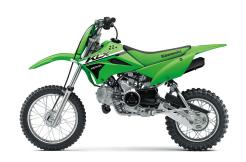

## KLX®110R L

3.00 x 12

## **POWER**

**Engine** 4-stroke single, SOHC, air-cooled

**Displacement** 112cc

Bore x Stroke 53.0 x 50.6mm

Compression

Ratio

9.5:1

Fuel System 18mm Keihin carburetor and screw type

## **DETAILS**

Frame Type Backbone frame, high-tensile steel

Rake/Trail 24.2°/1.9 in

Overall Length 61.4 in

Overall Width 25.6 in

Overall Height 39.0 in

Ground 10.4 in Clearance

Seat Height 28.7 in

Curb Weight 167.5 lb\*

Fuel Capacity 1.0 gal

Wheelbase 42.3 in

**Color Choices** Lime Green, Battle Gray

**Warranty** 6 Months

## **PERFORMANCE**

Front
Suspension /
Wheel Travel

30mm hydraulic telescopic fork/5.5 in

Rear

Suspension / Wheel Travel Swingarm with single hydraulic shock/5.2

III

Front Tire 2.50 x 14

Scan with camera to view videos, key features and more.