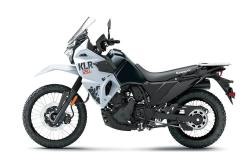

## KLR®650 S

**Seat Height** 32.1 in

**Curb Weight** 460.6 lb\* (ABS), 456.2 lb\* (non-ABS)

**Fuel Capacity** 6.1 gal

Wheelbase 59.6 in

**Color Choices** Pearl Crystal White/Metallic Carbon Gray,

Firecracker Red/Metallic Carbon Gray