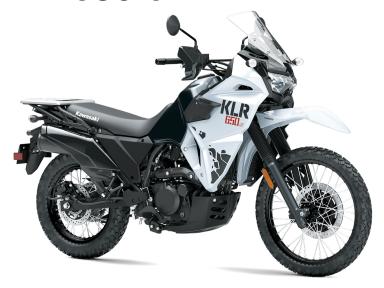

## KLR®650 S

**Seat Height** 32.1 in

**Curb Weight** 460.6 lb\* (ABS), 456.2 lb\* (non-ABS)

**Fuel Capacity** 6.1 gal

Wheelbase 59.6 in

**Color Choices** Pearl Crystal White/Metallic Carbon Gray,

Firecracker Red/Metallic Carbon Gray