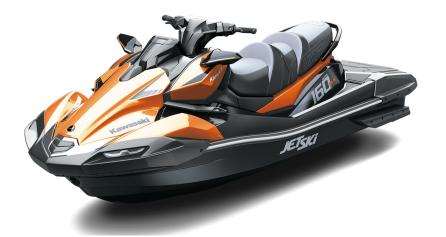

## JET SKI® ULTRA® 160LX-S

| P | N | V | M | F | R |
|---|---|---|---|---|---|
|   | w |   | м |   | • |

Engine 4-stroke, DOHC, four valves per cylinder,

4-cylinder inline

Displacement 1,498cc

Bore x Stroke 83.0 x 69.2mm

## **DETAILS**

Overall Length 140.9 in

Overall Width 47.0 in

Overall Height 46.5 in

Curb Weight 963.6 lb\*

Seating Capacity

3

**Color Choices** 

Ebony/Candy Steel Furnace Orange

**Warranty** 12 Month Limited Warranty

Scan with camera to view videos, key features and more.