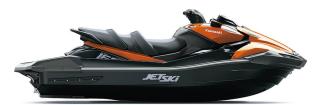

## JET SKI® ULTRA® 160LX-S

| P | N | V | M | F | R |
|---|---|---|---|---|---|
|   | w |   | м |   | • |

Engine 4-stroke, DOHC, four valves per cylinder,

4-cylinder inline

Displacement 1,498cc

Bore x Stroke 83.0 x 69.2mm

## **DETAILS**

Overall Length 140.9 in

Overall Width 47.0 in

Overall Height 46.5 in

Curb Weight 963.6 lb\*

Seating Capacity

3

**Color Choices** 

Ebony/Candy Steel Furnace Orange

**Warranty** 12 Month Limited Warranty

Scan with camera to view videos, key features and more.