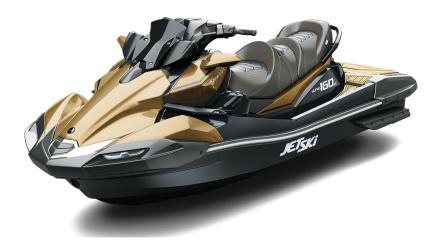

## **JET SKI<sup>®</sup> ULTRA<sup>®</sup> 160LX**

## **DETAILS**

**Overall Length** 140.9 in

**Overall Width** 47.0 in

**Overall Height** 48.8 in

**Curb Weight** 987.8 lb\*

Seating **Capacity**  3

**Color Choices** 

Ebony/Metallic Shadow Gold