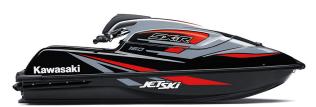

## JET SKI® SX-R™ 160

## **DETAILS**

**Overall Length** 104.5 in

**Overall Width** 30.1 in

**Overall Height** 33.1 in

**Curb Weight** 551.3 lb\*

Seating **Capacity** 

**Color Choices** 

Ebony/Ice Gray