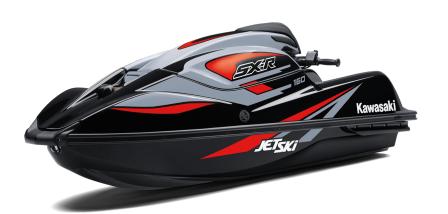

## JET SKI® SX-R™ 160

## **DETAILS**

**Overall Length** 104.5 in

**Overall Width** 30.1 in

**Overall Height** 33.1 in

**Curb Weight** 551.3 lb\*

Seating **Capacity** 

**Color Choices** 

Ebony/Ice Gray