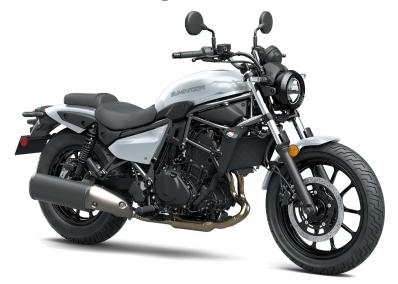

Wheelbase 59.8 in

**Special Features** Smartphone connectivity, RIDEOLOGY THE

APP

**Color Choices** Pearl Storm Gray, Pearl Robotic White

Warranty 12 Month Limited Warranty