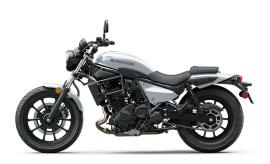

## **ELIMINATOR®**









Single 310mm disc with twin-piston caliper

Single 220mm disc with single-piston caliper

## **POWER**

Engine 4-stroke, 2-cylinder, DOHC, liquid-cooled

Displacement 451cc

Bore x Stroke 70.0 x 58.6mm

Compression

Ratio

11.3:1

Maximum Torque 31.7 lb-ft

Fuel System DFI 32mm Throttle Bodies

**Ignition** TCBI w/ Digital Advance

**Transmission** 6-speed, return shift

Final Drive Sealed chain

## **DETAILS**

**Front Brakes** 

**Rear Brakes** 

Frame Type Trellis, high-tensile steel

(and ABS)

Rake/Trail 30°/4.8 in

Overall Length 88.6 in

Overall Width 30.9 in

Overall Height 43.3 in

Ground 5.9 in

Clearance

**Seat Height** 

28.9 in

**Dry Weight** 361.6 lb\*\* (ABS), 359.4 lb\*\* (non-ABS)

**Curb Weight** 388.1 lb\* (ABS), 385.9 lb\* (non-ABS)

Fuel Capacity 3.4 gal

Wheelbase