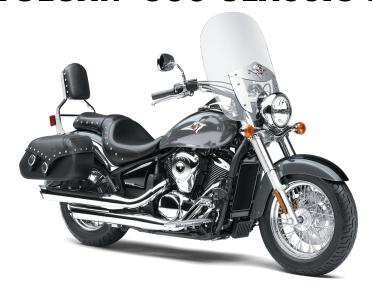

## **VULCAN® 900 CLASSIC LT**









## **POWFR**

Engine 4-stroke, 55-degree V-twin, liquid-cooled

**Displacement** 903cc/55.10 cu in

Bore x Stroke 88.0 x 74.2mm

Compression

Ratio

9.5:1

Maximum Torque 58.2 lb-ft @ 3,500 rpm

Fuel System

DFI® with 34mm throttle bodies (2), with

sub-throttle valves

Ignition

TCBI with Electronic Advance

**Transmission** 

5-speed with positive neutral finder

Final Drive

Kevlar-reinforced belt

## **PERFORMANCE**

Front
Suspension /
Wheel Travel

41mm Showa telescopic fork/5.9 in

Rear Suspension / Wheel Travel Uni-Trak® swingarm, 7-way adjustable

spring preload/4.1 in

**Front Tire** 130/90-16

**Rear Tire** 180/70-15

Front Brakes Single 300mm hydraulic disc

**Rear Brakes** Single 270mm hydraulic disc

## **DETAILS**

| Frame Type Se | emi-double cradle, | high-tensile ste