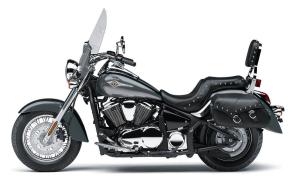

## **VULCAN® 900 CLASSIC LT**









## **POWFR**

Engine 4-stroke, 55-degree V-twin, liquid-cooled

**Displacement** 903cc/55.10 cu in

Bore x Stroke 88.0 x 74.2mm

Compression

Ratio

9.5:1

Maximum Torque 58.2 lb-ft @ 3,500 rpm

Fuel System

DFI® with 34mm throttle bodies (2), with

sub-throttle valves

Ignition

TCBI with Electronic Advance

**Transmission** 

5-speed with positive neutral finder

Final Drive

Kevlar-reinforced belt

## **PERFORMANCE**

Front
Suspension /
Wheel Travel

41mm Showa telescopic fork/5.9 in

Rear Suspension / Wheel Travel Uni-Trak® swingarm, 7-way adjustable

spring preload/4.1 in

**Front Tire** 130/90-16

**Rear Tire** 180/70-15

Front Brakes Single 300mm hydraulic disc

**Rear Brakes** Single 270mm hydraulic disc

## **DETAILS**

| Frame Type Se | emi-double cradle, | high-tensile steel |