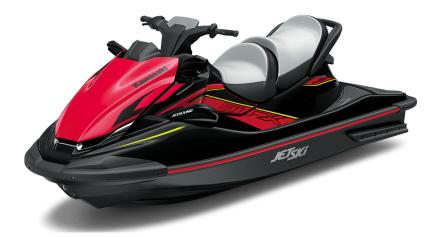

## JET SKI® STX® 160LX

## **DETAILS**

Overall Length 124.1 in

Overall Width 46.5 in

Overall Height 45.4 in

Curb Weight 877.6 lb\*

Seating Capacity

3

Color Choices Ebony/Neon Red