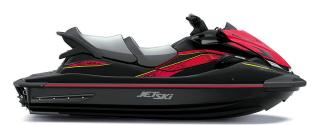

## JET SKI® STX® 160LX

## **DETAILS**

Overall Length 124.1 in

Overall Width 46.5 in

Overall Height 45.4 in

Curb Weight 877.6 lb\*

Seating Capacity

3

Color Choices Ebony/Neon Red