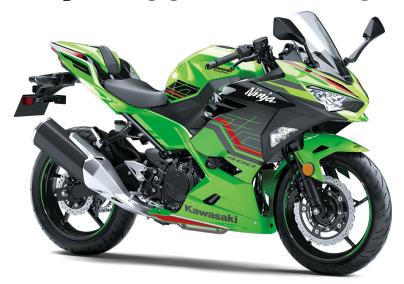

## NINJA® 400 KRT EDITION







## **POWER**

Engine 4-stroke, Parallel Twin, DOHC, liquid-cooled

Displacement 399cc

Bore x Stroke 70.0 x 51.8mm

Compression

Ratio

11.5:1

Fuel System DFI® with dual 32mm throttle bodies

Ignition TCBI w/digital advance

**Transmission** 6-speed

Final Drive Sealed chain

**Electronic Rider** 

**Aids** 

ABS

## **PERFORMANCE**

Front 41mm hydraulic telescopic fork/4.7 in Suspension /

Wheel Travel

Rear

Horizontal back-link with adjustable spring

Suspension / preload/5.1 in Wheel Travel

Front Tire 110/70-17

**Rear Tire** 150/60-17

Front Brakes Single 310mm semi-floating petal-type disc

with 2-piston calipers (and ABS)

**Rear Brakes** Single 220mm petal-type disc with single-

piston caliper (and ABS)

## **DETAILS**

Frame Type Trellis, high-tensile steel

**Rake/Trail**