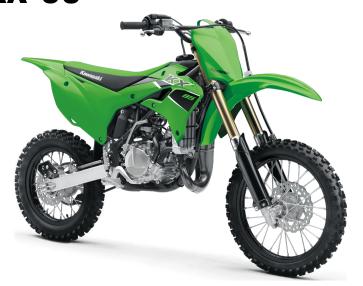

Single 220mm petal disc with dual-piston

Single 184mm petal disc with single-piston

90/100-14

caliper

caliper

165.3 lb\*

1.32 gal

49.8 in

Lime Green

Not Available

| D | N | V | M | C | D |
|---|---|---|---|---|---|
| Г | U | ľ | V | C | П |

2-stroke single with exhaust power valve (KIPS), liquid-cooled

Displacement 84cc

**Bore x Stroke** 48.5 x 45.8mm

Compression 10.9:1 (low speed) - 9.0:1 (high speed)

Ratio

Fuel System 28mm Keihin carburetor

**Ignition** CDI with digital advance

**Transmission** 6-speed, return shift, with wet multi-disc

manual clutch

Final Drive Chain

## **DETAILS**

**Curb Weight** 

**Fuel Capacity** 

**Color Choices** 

Wheelbase

Warranty

**Rear Tire** 

**Front Brakes** 

**Rear Brakes** 

| Frame Type          | High-tensile steel perimeter design with subframe member |
|---------------------|----------------------------------------------------------|
| Rake/Trail          | 29°/3.8 in                                               |
| Overall Length      | 72.0 in                                                  |
| Overall Width       | 30.1 in                                                  |
| Overall Height      | 43.3 in                                                  |
| Ground<br>Clearance | 11.4 in                                                  |
| Seat Height         | 32.7 in                                                  |

## **PERFORMANCE**

Suspension / with 20-way co

36mm inverted telescopic cartridge fork with 20-way compression damping/10.8 in

Rear Suspension / Wheel Travel Uni-Trak® single shock system with 24-way compression and 21-way rebound damping, plus adjustable spring preload/10.8 in

Front Tire 70/100-17