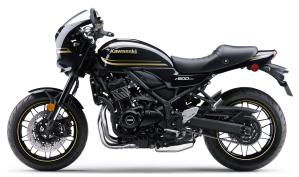

## **Z900RS CAFE**

## **DETAILS**

Frame Type Trellis, high tensile steel

Rake/Trail 25.0°/3.9 in

Overall Length 82.7 in

Overall Width 33.3 in

Overall Height 46.9 in

Ground 5.1 in Clearance

Seat Height 32.3 in

Curb Weight 476.3 lb (50-State Model)\*

Fuel Capacity 4.5 gal

Wheelbase 57.9 in

Color Choices Metallic Diablo Black

**Warranty** 12 Month Limited Warranty