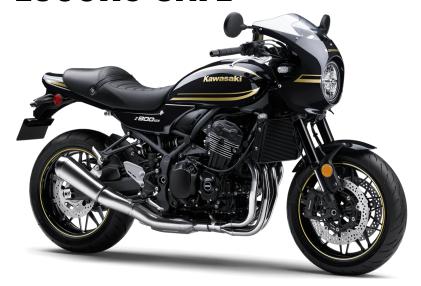

## **Z900RS CAFE**

## **DETAILS**

Frame Type Trellis, high tensile steel

Rake/Trail 25.0°/3.9 in

Overall Length 82.7 in

Overall Width 33.3 in

Overall Height 46.9 in

Ground 5.1 in Clearance

Seat Height 32.3 in

Curb Weight 476.3 lb (50-State Model)\*

Fuel Capacity 4.5 gal

Wheelbase 57.9 in

Color Choices Metallic Diablo Black

**Warranty** 12 Month Limited Warranty