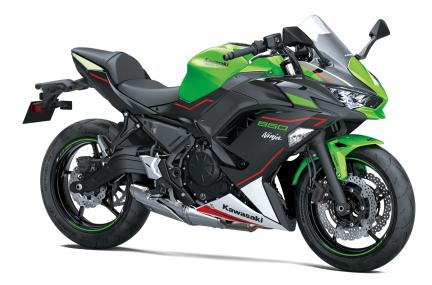

## NINJA® 650 KRT EDITION

**Color Choices** 

LIME GREEN/EBONY/PEARL BLIZZARD WHITE

12 Month Limited Warranty