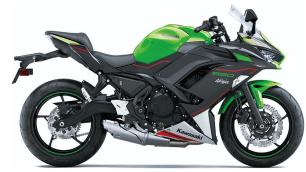

## NINJA® 650 KRT EDITION

**Color Choices** 

LIME GREEN/EBONY/PEARL BLIZZARD WHITE

12 Month Limited Warranty